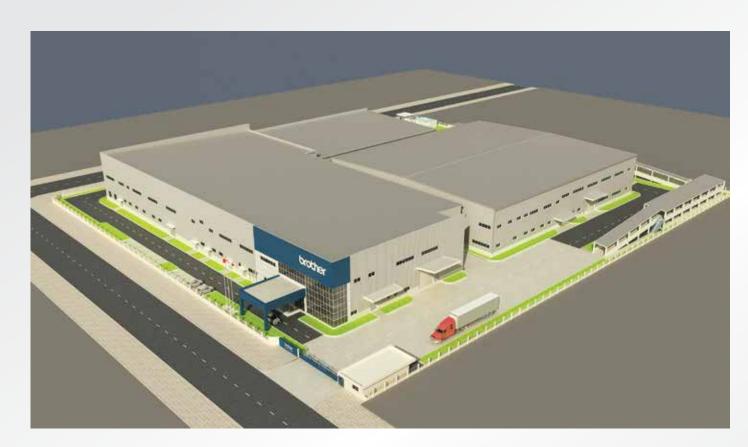

| BROTHER IDUSTRIES FACTORY NO. 4 |                                    |  |
|---------------------------------|------------------------------------|--|
| Investor                        | Brother Vietnam Co., Ltd           |  |
| Country                         | Japan                              |  |
| Location                        | Phuc Dien IZ - Hai Duong - Vietnam |  |
| Construction period             | 01/2012 - 12/2012                  |  |

41) Company Profile

www.investcorp.com.vn 42)

| BROTHER M&S VIETNAM FACTORY |                                     |
|-----------------------------|-------------------------------------|
| Investor                    | Brother Machinery Vietnam Co., Ltd  |
| Country                     | Japan                               |
| Location                    | Tan Truong IZ - Hai Duong - Vietnam |
| Construction period         | 07/2013 - 03/2014                   |

### BROTHER M&S VIETNAM FACTORY - PHASE 2

| Investor            | Brother Machinery Vietnam Co., Ltd  |
|---------------------|-------------------------------------|
| Country             | Japan                               |
| Location            | Tan Truong IZ - Hai Duong - Vietnam |
| Construction period | 06/2014 - 03/2015                   |