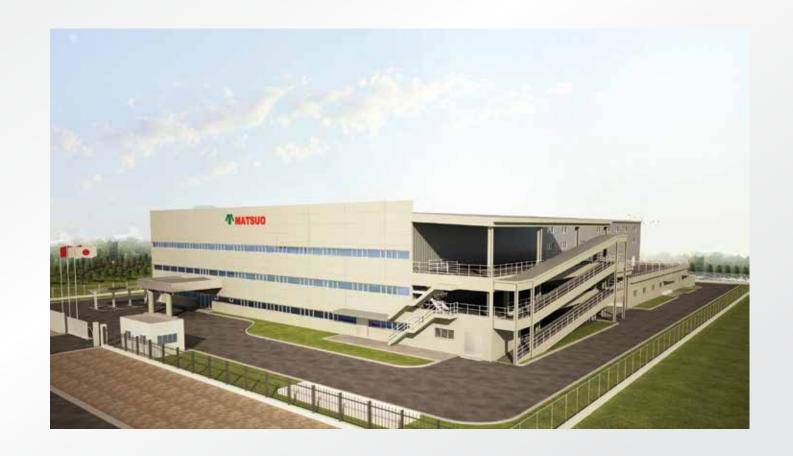

### MATSUO INDUSTRIES VIETNAM FACTORY - PHASE 4

|  | Investor            | Matsuo Industries Vietnam Inc.  |
|--|---------------------|---------------------------------|
|  | Country             | Japan                           |
|  | Location            | Thang Long IP - Hanoi - Vietnam |
|  | Construction period | 04/2014 - 11/2014               |