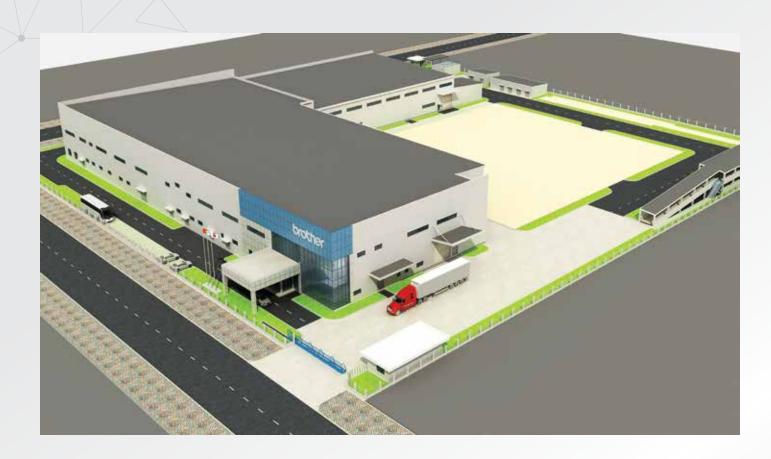

| BROTHER IDUSTRIES FACTORY NO. 4 |                                    |  |
|---------------------------------|------------------------------------|--|
| Investor                        | Brother Vietnam Co., Ltd           |  |
| Country                         | Japan                              |  |
| Location                        | Phuc Dien IZ - Hai Duong - Vietnam |  |
| Construction period             | 01/2012 - 12/2012                  |  |

41) Company Profile

www.investcorp.com.vn 42)

| BROTHER M&S VIETNAM FACTORY |                                     |
|-----------------------------|-------------------------------------|
| Investor                    | Brother Machinery Vietnam Co., Ltd  |
| Country                     | Japan                               |
| Location                    | Tan Truong IZ - Hai Duong - Vietnam |
| Construction period         | 07/2013 - 03/2014                   |

### BROTHER M&S VIETNAM FACTORY - PHASE 2

| Investor            | Brother Machinery Vietnam Co., Ltd  |
|---------------------|-------------------------------------|
| Country             | Japan                               |
| Location            | Tan Truong IZ - Hai Duong - Vietnam |
| Construction period | 06/2014 - 03/2015                   |