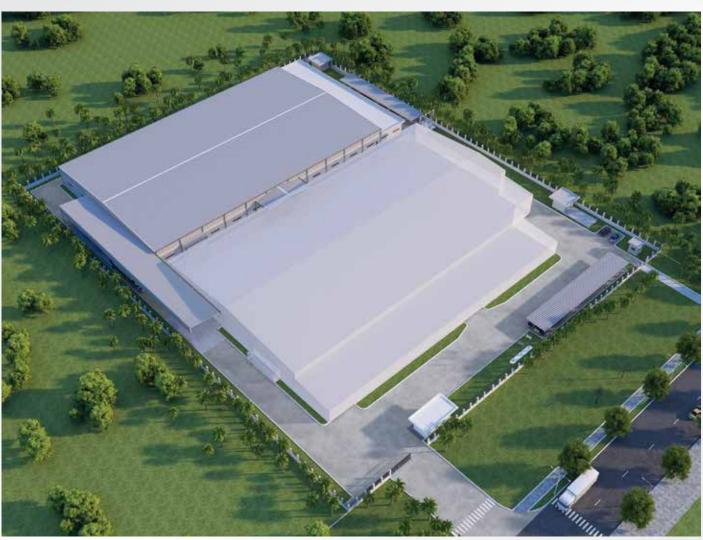

| KALBE GOLDEN LAND FACTORY |                                |
|---------------------------|--------------------------------|
| Investor                  | Kalbe Myanmar Co., Ltd         |
| Country                   | Japan                          |
| Location                  | Thilawa SEZ - Yangon - Myanmar |
| Construction period       | 02/2019 - 01/2020              |