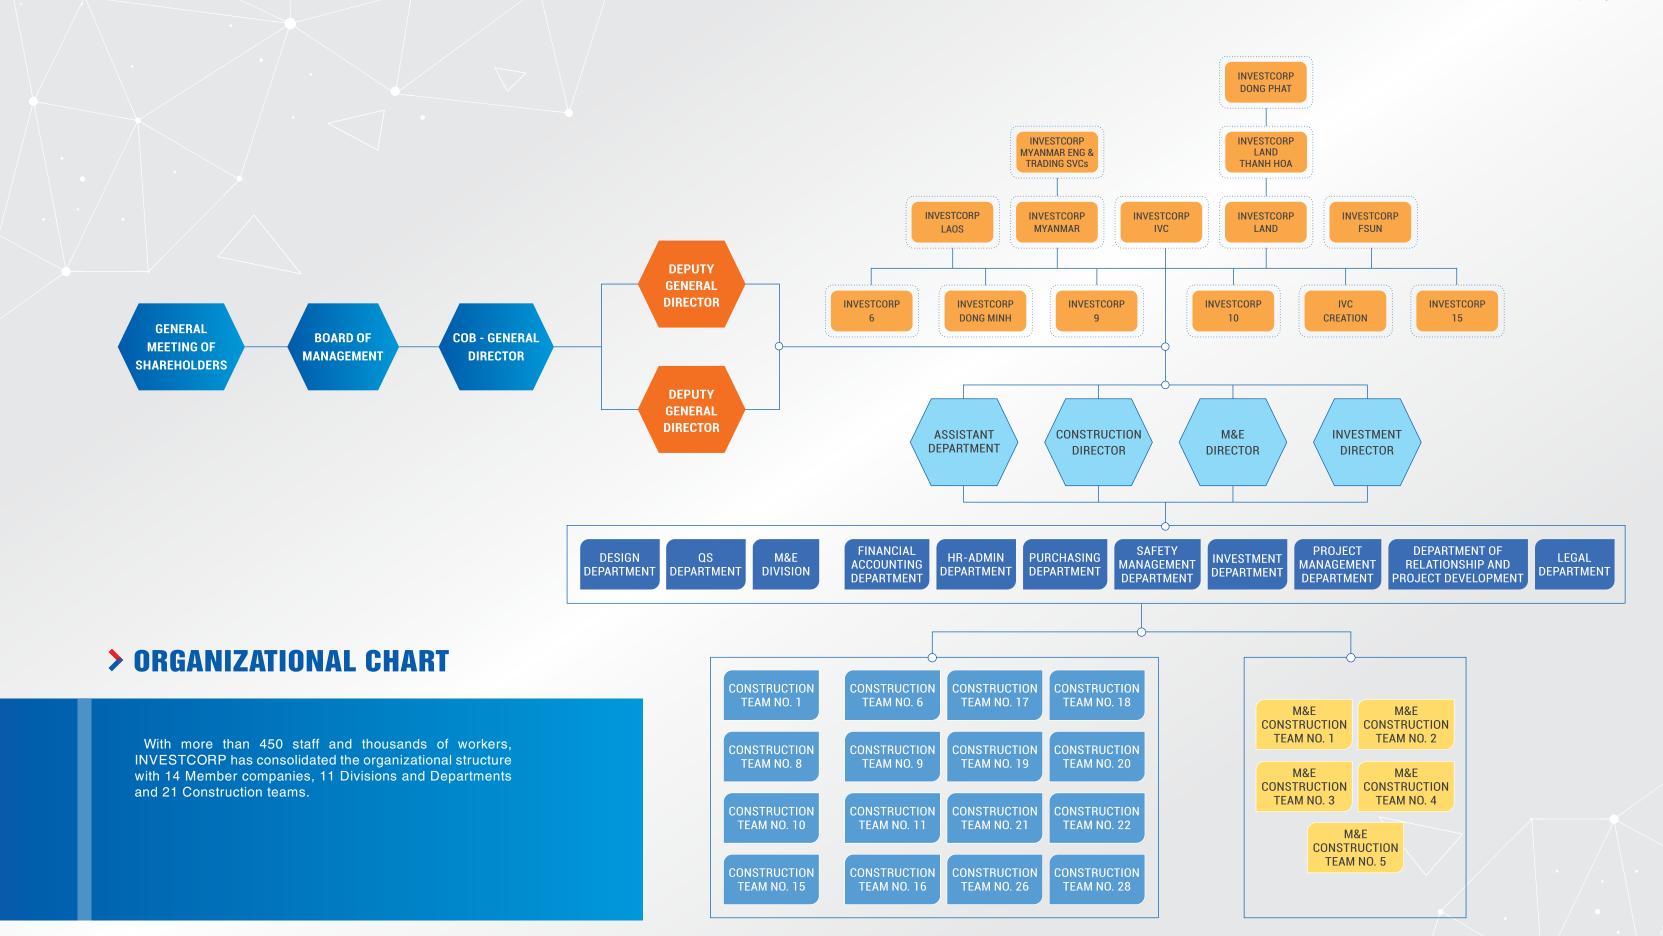

Marking its growth and development, INVESTCORP has now expanded in scope, comprising of 14 Member companies with more than 450 staff, engineers and thousands of skilled workers. Many large-scale projects and complex systems have been designed, constructed and handed over by INVESTCORP to Investors across the country and other countries in the region. Established real estate and residential projects with the INVESTCORP brand always receive the trust and satisfaction of residents and investors