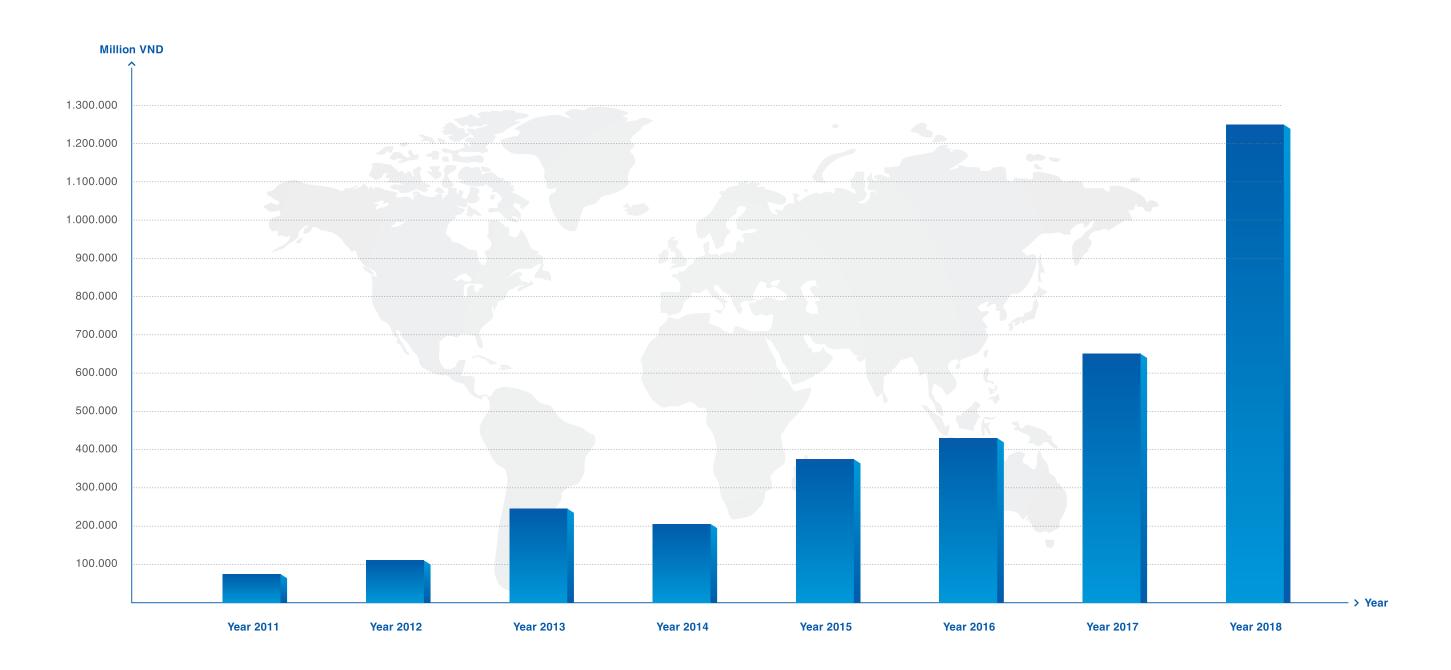

# > FINANCIAL CAPACITY

In order to simultaneously execute many large projects and implement investment projects, INVESTCORP always prepares for itself a strong and transparent financial resource.

Besides, with the support and cooperation of large financial organizations and banks with high credit levels, we are confident that we can ensure financial resources to meet the requirements from customers and partners.